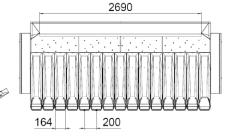

SOLUTION FOR CARROTS (G-MODEL)

**OPTION** 

- Model 4015XB2G for carrots
- With a unique feature for optimal alignment and distribution of the carrots

NEWTEC SOFTWARE

· Intuitive user interface

weigh heads

- Informative and upgradable
- Same user interface on all Newtec weighing and packing machines

## **WEIGHING MACHINE WITH 15 CHANNELS**

Speed / Capacity Up to 105 portions / min. at 2,5 kg.

**Portion sizes** 1 - 10 kg.

(depending on product)

Weigh head volume 3,5 L. Weigh head width

Material According to the EU/FDA rules