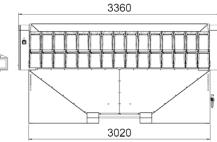

## **WEIGHING MACHINE WITH 15 CHANNELS**

Speed / Capacity Up to 105 portions / min. at 2,5 kg.

**Portion sizes** 1 - 10 kg.

(depending on product)

Weigh head volume 3,5 L. Weigh head width

Material According to the EU/FDA rules