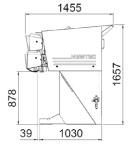

## **WEIGHING MACHINE WITH 15 CHANNELS**

Speed / Capacity Up to 105 portions / min. at 2,5 kg.

**Portion sizes** 1 - 10 kg.

(depending on product)

Weigh head volume 3,5 L. Weigh head width

Material According to the EU/FDA rules

**Environment** 5°C - 40°C

Weight

(excl. portion collection system)

Carrot divider

| CAPACITY | PORTIONS /  |
|----------|-------------|
| POTATOES | MIN. UP TO: |
|          |             |

| 1 kg.   | 130 |
|---------|-----|
| 2.5 kg. | 105 |
| 5 kg.   | 85  |
| 10 kg.  | 35  |