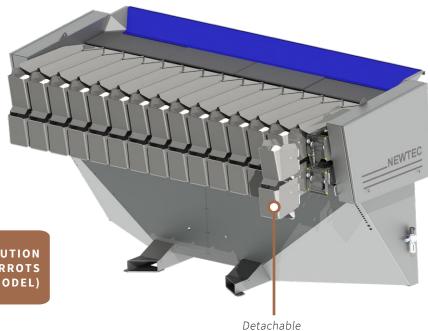

SOLUTION FOR CARROTS (G-MODEL)

**OPTION** 

- Model 4015XB2G for carrots
- With a unique feature for optimal alignment and distribution of the carrots

NEWTEC SOFTWARE

· Intuitive user interface

weigh heads

- Informative and upgradable
- Same user interface on all Newtec weighing and packing machines