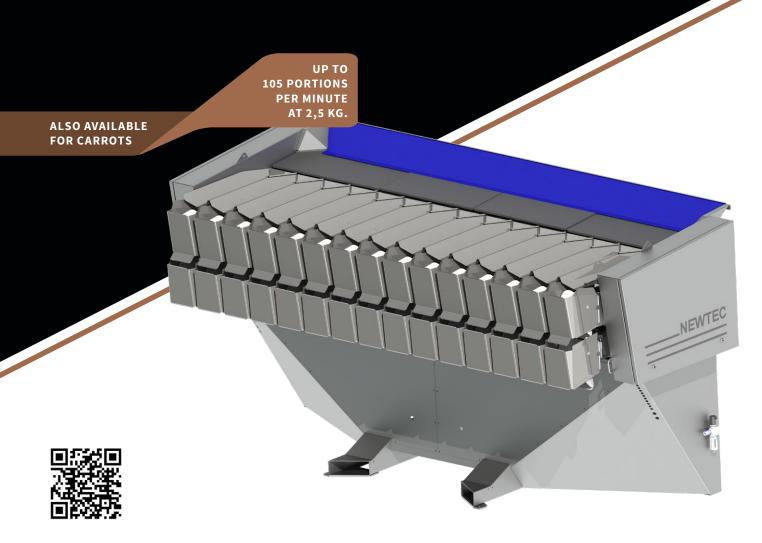

# NEWTEC WEIGHING MACHINE 4015XB2

#### **Advantages**

- High weighing accuracy: Typical giveaway: less than 0.3%
- High speed up to 105 portions / min. at 2,5 kg.
- Flexible system to handle large as well as small vegetables and fruits
- Gentle product handling with low drop height
- Option: Newtec WebServices for remote servicing, data collection and analysis
- $\bullet \quad \text{Option: Newtec Machine Link for easy control of more Newtec machines from only one touch screen}\\$

#### **Application**

Washed vegetables and fruits such as:

- Potatoes Carrots (G-model) Onions
- Citrus Similar fruits and vegetables

## **WEIGHING MACHINE WITH 15 CHANNELS**

Speed / Capacity Up to 105 portions / min. at 2,5 kg.

**Portion sizes** 1 - 10 kg.

(depending on product)

Weigh head volume 3,5 L. Weigh head width

Material According to the EU/FDA rules